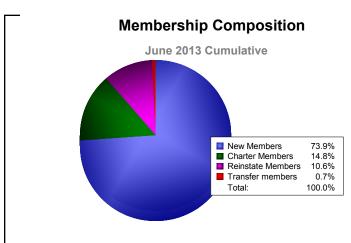

District 413

As of June 2013 Cumulative

| Year      | New<br>Clubs | Dropped<br>Clubs | Gain/<br>Loss<br>Clubs | New<br>Members | Charter<br>Members | Reinstate<br>Members | Transfer<br>Members | Total<br>Member<br>Added | Total<br>Members<br>Dropped | Gain/<br>Loss<br>Members |
|-----------|--------------|------------------|------------------------|----------------|--------------------|----------------------|---------------------|--------------------------|-----------------------------|--------------------------|
| 2008-2009 | 1            | -2               | -1                     | 251            | 27                 | 16                   | 2                   | 296                      | -226                        | 70                       |
| 2009-2010 | 2            | 0                | 2                      | 204            | 46                 | 14                   | 6                   | 270                      | -240                        | 30                       |
| 2010-2011 | 1            | 0                | 1                      | 136            | 32                 | 52                   | 5                   | 225                      | -266                        | -41                      |
| 2011-2012 | 2            | -4               | -2                     | 105            | 72                 | 11                   | 7                   | 195                      | -233                        | -38                      |
| 2012-2013 | 2            | -8               | -6                     | 210            | 42                 | 30                   | 2                   | 284                      | -339                        | -55                      |
| Average   | 2            | -3               | -1                     | 181            | 44                 | 25                   | 4                   | 254                      | -261                        | -7                       |