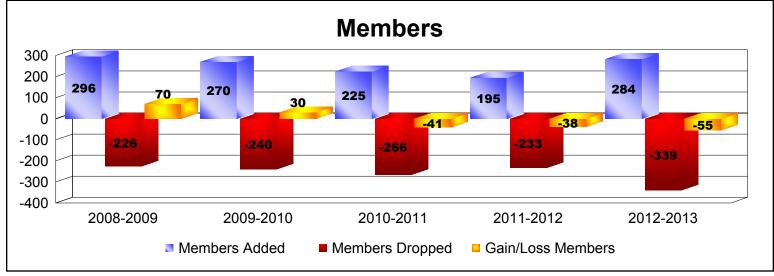

District 413

As of June 2013 Cumulative

| Year      | New<br>Clubs | Dropped<br>Clubs | Gain/<br>Loss<br>Clubs | New<br>Members | Charter<br>Members | Reinstate<br>Members | Transfer<br>Members | Total<br>Member<br>Added | Total<br>Members<br>Dropped | Gain/<br>Loss<br>Members |
|-----------|--------------|------------------|------------------------|----------------|--------------------|----------------------|---------------------|--------------------------|-----------------------------|--------------------------|
| 2008-2009 | 1            | -2               | -1                     | 251            | 27                 | 16                   | 2                   | 296                      | -226                        | 70                       |
| 2009-2010 | 2            | 0                | 2                      | 204            | 46                 | 14                   | 6                   | 270                      | -240                        | 30                       |
| 2010-2011 | 1            | 0                | 1                      | 136            | 32                 | 52                   | 5                   | 225                      | -266                        | -41                      |
| 2011-2012 | 2            | -4               | -2                     | 105            | 72                 | 11                   | 7                   | 195                      | -233                        | -38                      |
| 2012-2013 | 2            | -8               | -6                     | 210            | 42                 | 30                   | 2                   | 284                      | -339                        | -55                      |
| Average   | 2            | -3               | -1                     | 181            | 44                 | 25                   | 4                   | 254                      | -261                        | -7                       |