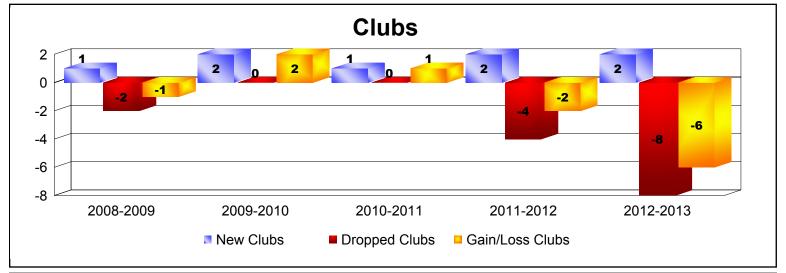

District 413

As of June 2013 Cumulative

| Year      | New<br>Clubs | Dropped<br>Clubs | Gain/<br>Loss<br>Clubs | New<br>Members | Charter<br>Members | Reinstate<br>Members | Transfer<br>Members | Total<br>Member<br>Added | Total<br>Members<br>Dropped | Gain/<br>Loss<br>Members |
|-----------|--------------|------------------|------------------------|----------------|--------------------|----------------------|---------------------|--------------------------|-----------------------------|--------------------------|
| 2008-2009 | 1            | -2               | -1                     | 251            | 27                 | 16                   | 2                   | 296                      | -226                        | 70                       |
| 2009-2010 | 2            | 0                | 2                      | 204            | 46                 | 14                   | 6                   | 270                      | -240                        | 30                       |
| 2010-2011 | 1            | 0                | 1                      | 136            | 32                 | 52                   | 5                   | 225                      | -266                        | -41                      |
| 2011-2012 | 2            | -4               | -2                     | 105            | 72                 | 11                   | 7                   | 195                      | -233                        | -38                      |
| 2012-2013 | 2            | -8               | -6                     | 210            | 42                 | 30                   | 2                   | 284                      | -339                        | -55                      |
| Average   | 2            | -3               | -1                     | 181            | 44                 | 25                   | 4                   | 254                      | -261                        | -7                       |